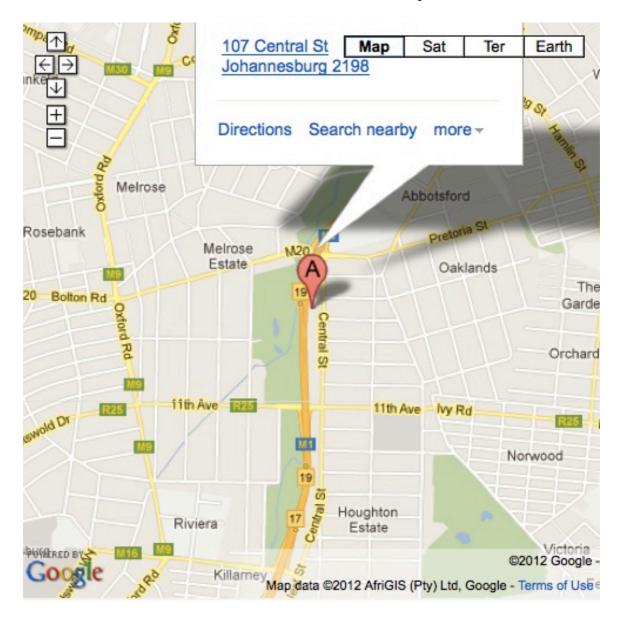

## **Directions to the Nelson Mandela Centre of Memory**

## From Midrand/Sandton on M1 (South):

- Take the Glenhove off ramp
- There is a set of traffic lights at the top of the off ramp. Carry on straight you will you cross over Glenhove Road. You will be in Central Street
- About 50 metres down Central, street on the right you will see the Nelson Mandela Centre of Memory
- Turn right into the Centre of Memory. There is security at the gate.

## From Johannesburg CBD on M1 (North):

- Take the Glenhove off ramp
- Turn right at the top of the off ramp into Glenhove Road
- At the next set of traffic lights turn right into Central Street
- About 50 metres down Central Street on the right you will see the Nelson Mandela Centre of Memory
- Turn right into the Centre of Memory. There is security at the gate.